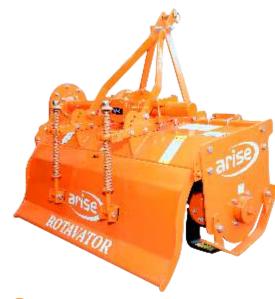

#### **ROTARY TILLER**

### **(+)** Technical Data

| MODEL                  |    | ART-0.8      | ART-1 |
|------------------------|----|--------------|-------|
| Over all Length (Inch) |    | 40.27        | 47.48 |
| Over all Width (Inch)  |    | 27.05        |       |
| Over all Hight (Inch)  |    | 37.21        |       |
| Number of Blade's      |    | 16           | 20    |
| Tractor Power          | HP | 12-22        | 15-25 |
|                        | KW | 09-17        | 11-19 |
| Weight in Kg. Approx   |    | 155          | 174   |
| P.T.O RPM              |    | 215          | 244   |
| Gear Box               |    | Single Speed |       |

### Advantages

- It's specially designed blade rotor reduces load on tractor as well as diesel consumption and avoids tyre slippage
- Strong and sturdy design made for hassle free performance and better durability.