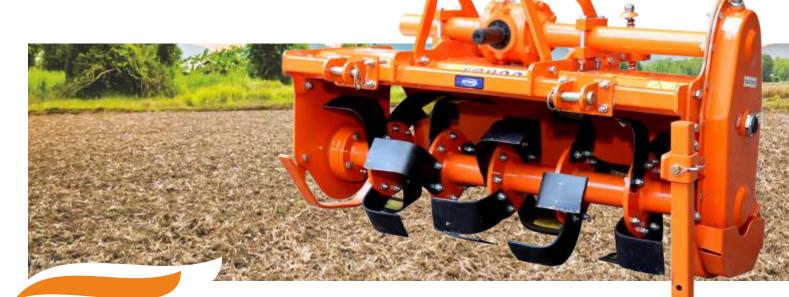

#### **ROTARY TILLER**

### Advantages

- It's specially designed blade rotor reduces load on tractor as well as diesel consumption and avoids tyre slippage
- Strong and sturdy design made for hassle free performance and better durability.

#### Features

- Single Speed Gear Box
- Adjustable lower hitch brackets
- High Quality Japan Blades
- Gear Driven Side Transmission in oil bath
- Adjustable skids
- Rear Board Springs

High Quality Japan Blades